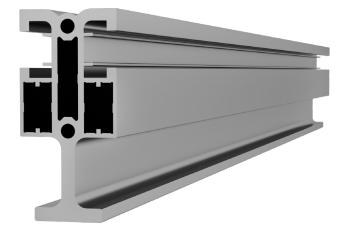

#### Description:

**SECURILIGNE®** tubalurail is a rigid aluminium lifeline. The exclusive profile developed by SOMAIN allows distances between fixations of up to 4.50m (more on request). Ideal for use on the underside, this lifeline can also be used for suspension work thanks to a trolley designed for this purpose.

#### Details:

Material: Aluminium

Finish: raw, anodised or powder-coated

Setup: Delivered with manuals and drawings available online at: http://extranet.somain.fr

Specific RAL colour on request.

The curves are made by bending the profile with a minimum radius of 800 mm.