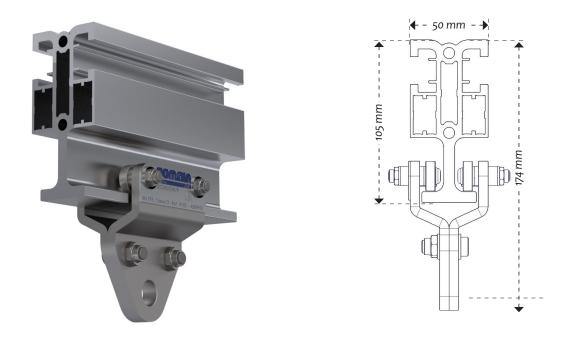

— Overhead application —

Top mouting and face-fixed application ——

Top mounting application

156 mm

#### REF : 101431

Standard stainless steel fixation. Underside, face-fixed and top-mounted installation. Fixing: 2 M12 Centre-to-centre distance: 100 to 120 mm (oblong).