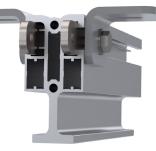

### + Elements

These components constitute all **SECURILIGNE®** tubalurail lifelines.

#### REF : 100945

Stainless steel trolley stop, attached to each end of the lifeline.