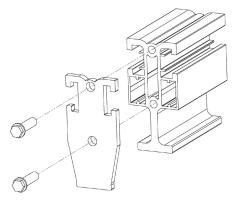

deal for use on the underside, this lifeline can also be used for suspension work thanks to a trolley designed for this purpose.

It is also suitable for photovoltaic roofs as the corrugation spans are kept to a minimum.

#### Details:

Material: Aluminium

Finish: raw, anodised or powder-coated

Setup: Delivered with manuals and drawings available online at: http://extranet.somain.fr







Specific RAL colour on request.

The curves are made by bending the profile with a minimum radius of 800 mm.







— Overhead application —



Top mouting and face-fixed application ——



Top mounting application





156 mm

### + Elements

These components constitute all **SECURILIGNE®** tubalurail lifelines.

#### REF : 100945

Stainless steel trolley stop, attached to each end of the lifeline.









### REF : 100921

Tubalurail V2 splice, for joining two profile lengths.

#### REF : 101431

Standard stainless steel fixation. Underside, face-fixed and top-mounted installation. Fixing: 2 M12 Centre-to-centre distance: 100 to 120 mm (oblong).







## + Elements

SOMAIN has developed an exclusive rail changing system. This system is remotely operated by the user by pulling on the cable or strap that holds it.



#### REF : 101189

4-way switch made of painted steel, for remote direction changes. Optional stainless steel on request.



#### REF : 101188

3-way switch made of painted steel, for remote direction changes. Optional stainless steel on request.



#### REF : 100886

Signage poster: mandatory harness, to be installed at each access to the lifeline.

Available, on request,