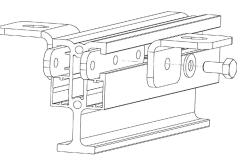

## + Elements

SOMAIN has developed an exclusive rail changing system. This system is remotely operated by the user by pulling on the cable or strap that holds it.

#### REF : 101189

4-way switch made of painted steel, for remote direction changes. Optional stainless steel on request.

#### REF : 101188

3-way switch made of painted steel, for remote direction changes. Optional stainless steel on request.