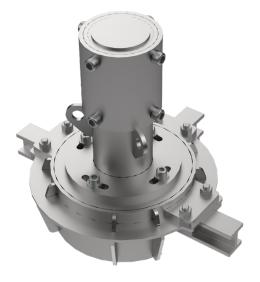

#### REF : 100886

Signage poster: mandatory harness, to be installed at each access to the lifeline.

Available, on request, in the language of your choice with the possibility to insert your logo.

**REF : 102128** Raw aluminium plate for mandatory poster.