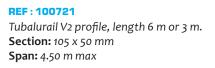

#### Description:

**SECURILIGNE®** tubalurail is a rigid aluminium lifeline. The exclusive profile developed by SOMAIN allows distances between fixations of up to 4.50m (more on request). Ideal for use on the underside, this lifeline can also be used for suspension work thanks to a trolley designed for this purpose.