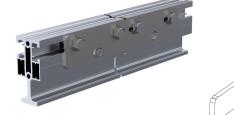

#### Description:

**SECURILIGNE®** tubalurail is a rigid aluminium lifeline. The exclusive profile developed by SOMAIN allows distances between fixations of up to 4.50m (more on request). Ideal for use on the underside, this lifeline can also be used for suspension work thanks to a trolley designed for this purpose.

It is also suitable for photovoltaic roofs as the corrugation spans are kept to a minimum.

#### Details:

Material: Aluminium

Finish: raw, anodised or powder-coated

Setup: Delivered with manuals and drawings available online at: http://extranet.somain.fr

Specific RAL colour on request.

The curves are made by bending the profile with a minimum radius of 800 mm.