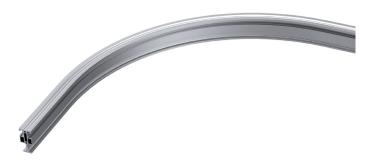

#### Details:

Material: Aluminium

Finish: raw, anodised or powder-coated

Setup: Delivered with manuals and drawings available online at: http://extranet.somain.fr

Specific RAL colour on request.

The curves are made by bending the profile with a minimum radius of 800 mm.