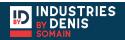

## + Elements

SOMAIN has developed an exclusive rail changing system. This system is remotely operated by the user by pulling on the cable or strap that holds it.

#### REF : 101189

4-way switch made of painted steel, for remote direction changes. Optional stainless steel on request.