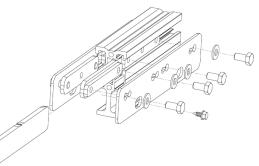

for use on the underside, this lifeline can also be used for suspension work thanks to a trolley designed for this purpose.

It is also suitable for photovoltaic roofs as the corrugation spans are kept to a minimum.

#### Details:

Material: Aluminium

Finish: raw, anodised or powder-coated

Setup: Delivered with manuals and drawings available online at: http://extranet.somain.fr







Specific RAL colour on request.

The curves are made by bending the profile with a minimum radius of 800 mm.







— Overhead application —



Top mouting and face-fixed application ——



Top mounting application





156 mm

### + Elements

These components constitute all **SECURILIGNE®** tubalurail lifelines.

#### REF : 100945

Stainless steel trolley stop, attached to each end of the lifeline.









### REF : 100921

Tubalurail V2 splice, for joining two profile lengths.

#### REF : 101431

Standard stainless steel fixation. Underside, face-fixed and top-mounted installation. Fixing: 2 M12 Centre-to-centre distance: 100 to 120 mm (oblong).







## + Elements

SOMAIN has developed an exclusive rail changing system. This system is remotely operated by the user by pulling on the cable or strap that holds it.



#### REF : 101189

4-way switch made of painted steel, for remote direction changes. Optional stainless steel on request.



#### REF : 101188

3-way switch made of painted steel, for remote direction changes. Optional stainless steel on request.



#### REF : 100886

Signage poster: mandatory harness, to be installed at each access to the lifeline.

Available, on request, in