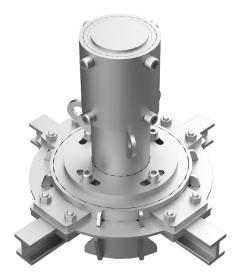

## + Elements

SOMAIN has developed an exclusive rail changing system. This system is remotely operated by the user by pulling on the cable or strap that holds it.

#### REF : 101188

3-way switch made of painted steel, for remote direction changes. Optional stainless steel on request.