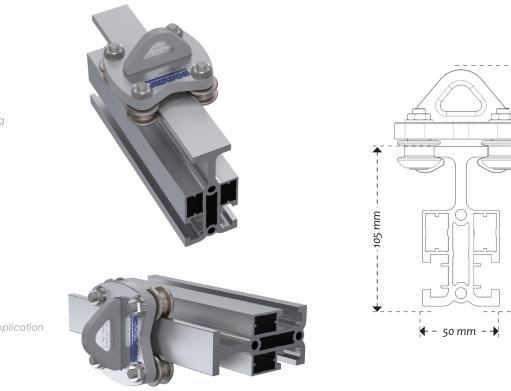

— Overhead application —

Top mouting and face-fixed application ——

Top mounting application

156 mm

#### REF : 101431

Standard stainless steel fixation. Underside, face-fixed and top-mounted installation. Fixing: 2 M12 Centre-to-centre distance: 100 to 120 mm (oblong).