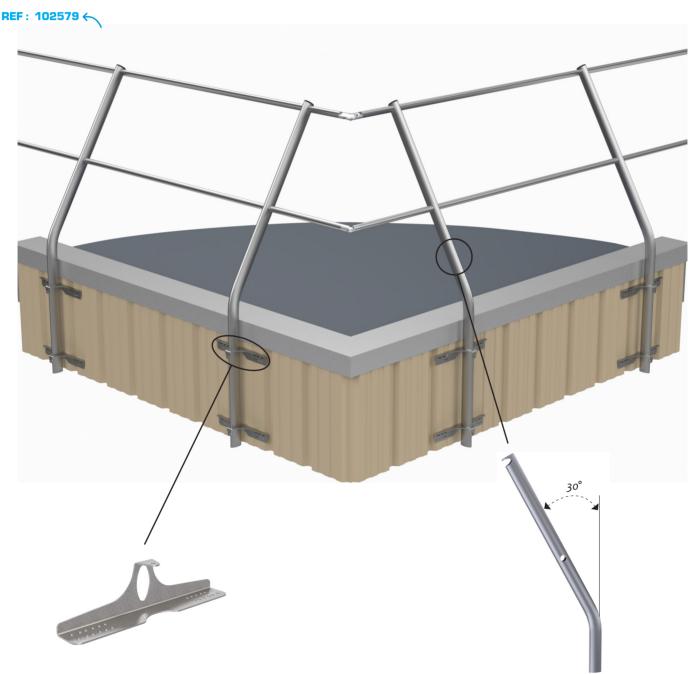

### - GCE-BI (inclined) –

The **SECURILISSE®** evo GCE-BI is used for installation on metal cladding or sandwich panels.