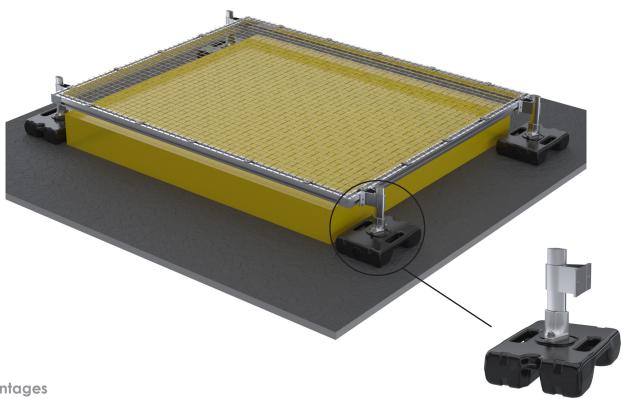

## Skylight fall protection grid -

Advantages

**SECURITOIT**® grille déportée is light, easy and quick to install. The grid is made of galvanized steel.

This self-supporting grille is a custom-made device for securing skylights of all sizes.

Options

SECURITOIT grille déportée is proposed by default with weighted blocks. Also available with mounting plates on steel decks

Additional information

The feet are made to measure with a height between: 350 mm et 600 mm.