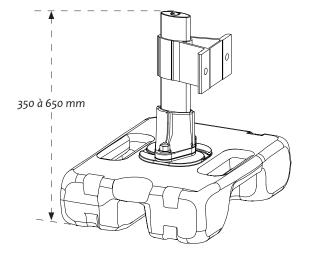

Options

SECURITOIT grille déportée is proposed by default with weighted blocks. Also available with mounting plates on steel decks

Additional information

The feet are made to measure with a height between: 350 mm et 600 mm.