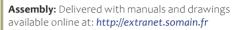

# 360° rotating anchor

#### Description:

**SECURIFIX®** rotatif is a fall arrester system for securing an area inaccessible to the public where there is a risk of falling.

**SECURIFIX®** rotatif has the special feature of being 360-degree rotatable and is designed for installation on dry metal deck roofs or standing seam roofs.

#### **REF : 102535 SECURIFIX® rotatif** 360-degree rotating anchor point Stainless steel painted

### Advantages

The PAY 360 is preferably used on metal roofs.

The possibility of rotating the anchor point makes the system ideal for protection as the fixing plates absorb and optimally distribute the stress generated during a fall. It supports up to 1 user.