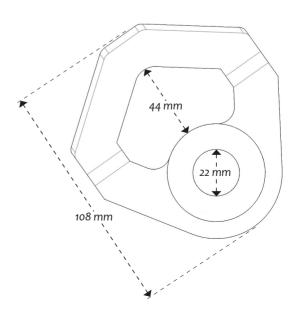

#### **REF : 102535 SECURIFIX® rotatif** 360-degree rotating anchor point Stainless steel painted