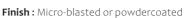

### **REF: 100077**

**SECURIFIX®** alu micro-blasted.

Fixing: 2 M<sub>12</sub>

Centre-to-centre distance: 100 mm

The **SECURIFIX**<sup>®</sup> alu is our reference anchor point. Recognised worldwide for itsquality by construction companies.

Largely dimensioned, with a double M12 fixing dowel, it can be used in all positions. It supports up to 3 users simultaneously.

As a result of its attractive and discreet design, it has been installed on highranking and prestigious monuments.