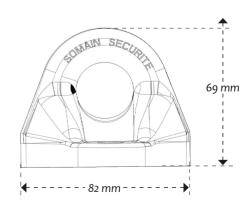

#### **REF: 100423**

SECURIFIX® alu grey RAL 7038.

Fixing: 2 M<sub>12</sub>

Centre-to-centre distance: 100 mm

### **REF: 100077**

**SECURIFIX®** alu micro-blasted.

Fixing: 2 M<sub>12</sub>

Centre-to-centre distance: 100 mm

The **SECURIFIX**<sup>®</sup> alu is our reference anchor point. Recognised worldwide for itsquality by construction companies.

Largely dimensioned, with a double M12 fixing dowel, it can be used in all positions. It supports up to 3 users simultaneously.

As a result of its attractive and discreet design, it has been installed on highranking and prestigious monuments.