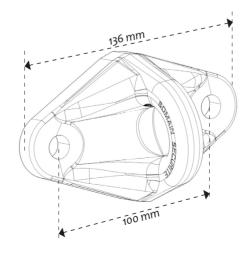

#### **REF: 100423**

SECURIFIX® alu grey RAL 7038.

Fixing: 2 M<sub>12</sub>

Centre-to-centre distance: 100 mm

### **REF: 100077**

**SECURIFIX®** alu micro-blasted.

Fixing: 2 M<sub>12</sub>

Centre-to-centre distance: 100 mm

The **SECURIFIX**<sup>®</sup> alu is our reference anchor point. Recognised worldwide for itsquality by construction companies.

Largely dimensioned, with a double M12 fixing dowel, it can be used in all positions. It supports up to 3 users simultaneously.

As a result of its attractive and discreet design, it has been installed on highranking and prestigious monuments.