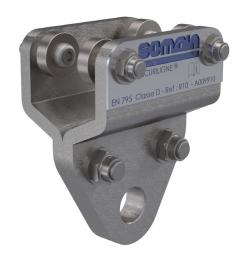

## Application on the underside –

**REF: 100219** 

Stainless steel R10 trolley for underside application.

REF: 100220

Stainless steel R10S trolley for suspension and underside application.