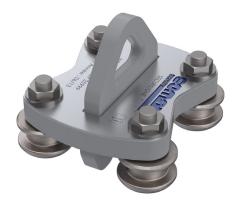

## ——— Top-mounting and face-fixed application ——

**REF: 100221** 

Stainless steel R12 trolley for ground and face-fixed application.