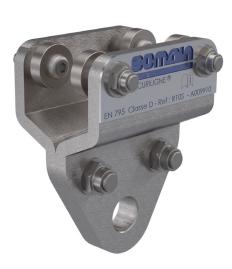

## Application on the underside –

**REF: 100219** 

Stainless steel R10 trolley for underside application.

REF: 100220

Stainless steel R10S trolley for suspension and underside application.